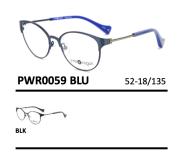

## **WOMEN**

PWR0060 FUS

52-18/135

**PWR0061 GLD BLK** 53-17/135

PWR0062 RED 53-17/135

PWR0063 GLD

53-17/135

RIK PINK