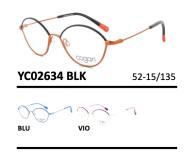

## **WOMEN**

YC02536 BIGLD

53-17/135

YC02537 BLK GLD

50-17/135

YC02538 BLK GLD

53-17/135

YC02540 BRN