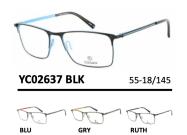

PWR0075 BGE

53-17/135





**PWR0081 BLK RED** 

ED 17/10





PWR0082 BLK RED

53-17/13





**PWR0086 BLK RED** 

54-17/135



### **MEN**











## **MEN**















## **MEN**















## **MEN**



YC02588 BGE 55-17/145









**YC02591 BRN ORG** 



YC02594 BLU 57-17/145









## **MEN**



YC02604 BLK

57-18/150



YC02605 BLK

47-23/145





YC02606 BRN

56-15/145







YC02607 GRY

57-16/150



YC02608 GRY

60-17/150





YC02609 BLK

55-16/145





## **MEN**



YC02613 BLK

56-15/145





YC02614 BLK

58-15/150





YC02615 BRN GRN 59-17/150



YC02616 BLK ORG

56-15/149





YC02617 BLK ORG

**60**-16/150





YC02618 BLK RED

55-16/145





## **MEN**



YC02619 BLK RED

58-15/150





YC02629 BLK RED

56-17/145





YC02631 BLK ORG

59-15/150











## **MEN**







cogani