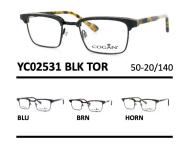

## **WOMEN**

YC02536 BIGLD

53-17/135

YC02537 BLK GLD

50-17/135

YC02538 BLK GLD

53-17/135

YC02540 BRN