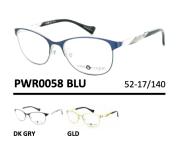

## **WOMEN**

PWR0060 FUS

52-18/135

**PWR0061 GLD BLK** 53-17/135

PWR0062 RED 53-17/135

PWR0063 GLD

53-17/135

RIK PINK