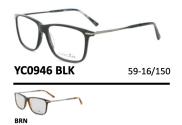

## **MEN**

YC02604 BLK

57-18/150

YC02605 BLK

47-23/145

YC02606 BRN

56-15/145

YC02607 GRY

57-16/150

YC02608 GRY

60-17/150

YC02609 BLK

55-16/145