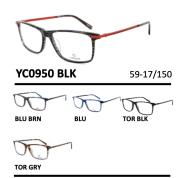

## **MEN**

YC02619 BLK RED

58-15/150

YC02629 BLK RED

56-17/145

YC02631 BLK ORG

59-15/150