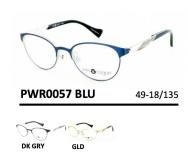

## **WOMEN**

PWR0060 FUS

52-18/135

**PWR0061 GLD BLK** 53-17/135

PWR0062 RED 53-17/135

PWR0063 GLD

53-17/135

RIK PINK