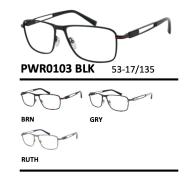

WOMEN**





















## **WOMEN**



YC02536 BIGLD

53-17/135





YC02537 BLK GLD

50-17/135





YC02538 BLK GLD

53-17/135









YC02540 BRN

56-18/140



SLV BLK





RED



YC02549 RED

49-17/135



## **WOMEN**



YC02554 BLK WHT

51-18/135





YC02555 BRN RSE

51-18/135



YC02556 BLU GRN

52-17/135



ORGBUR





YC02560 AMB

46-23/135



PRL BRN



YC02579 BRN GLD

53-17/140



\_\_\_



## **WOMEN**













YC02597 TOR 49-19/135

VIO



YC02598 BLK RED 49-19/135







## **WOMEN**

















## **WOMEN**







## COLLECTION YVES COGAN





### **MEN**



PWR0055 BRN/TOR 52-18/135



PWR0074 BLK

52-18/135





PWR0075 BGE

53-17/135





**PWR0081 BLK RED** 

ED 17/10





PWR0082 BLK RED

53-17/13





**PWR0086 BLK RED** 

54-17/135



### **MEN**











## **MEN**















## **MEN**















## **MEN**



YC02588 BGE 55-17/145









**YC02591 BRN ORG** 



YC02594 BLU 57-17/145









## **MEN**



YC02604 BLK

57-18/150



YC02605 BLK

47-23/145





YC02606 BRN

56-15/145







YC02607 GRY

57-16/150



YC02608 GRY

60-17/150





YC02609 BLK

55-16/145





## **MEN**



YC02613 BLK

56-15/145





YC02614 BLK

58-15/150





YC02615 BRN GRN 59-17/150



YC02616 BLK ORG

56-15/149





YC02617 BLK ORG

**60**-16/150





YC02618 BLK RED

55-16/145





## **MEN**



YC02619 BLK RED

58-15/150





YC02629 BLK RED

56-17/145





YC02631 BLK ORG

59-15/150











## **MEN**







cogani