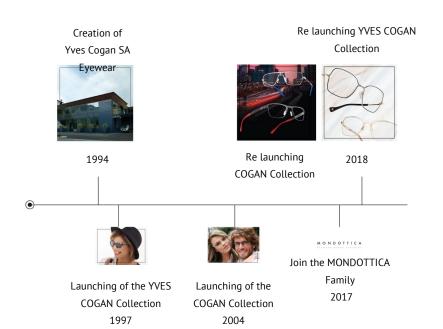

### THE BEGINNING

Mr. Yves Cogan founded his company in 1994 and developed it through his collections Yves Cogan (1997) and Cogan (2004). We have been present in France and worldwide since 1994. Today, we have a new direction based on Mr Yves Cogan's passion for travelling.