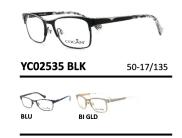

## **WOMEN**

YC02536 BIGLD

53-17/135

YC02537 BLK GLD

50-17/135

YC02538 BLK GLD

53-17/135

YC02540 BRN