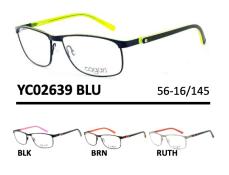

53-17/135





**PWR0081 BLK RED** 

ED 17/10





PWR0082 BLK RED

53-17/13





**PWR0086 BLK RED** 

54-17/135



### **MEN**











## **MEN**















## **MEN**















## **MEN**



YC02588 BGE 55-17/145









**YC02591 BRN ORG** 



YC02594 BLU 57-17/145









## **MEN**



YC02604 BLK

57-18/150



YC02605 BLK

47-23/145





YC02606 BRN

56-15/145







YC02607 GRY

57-16/150



YC02608 GRY

60-17/150





YC02609 BLK

55-16/145





## **MEN**



YC02613 BLK

56-15/145





YC02614 BLK

58-15/150





YC02615 BRN GRN 59-17/150



YC02616 BLK ORG

56-15/149





YC02617 BLK ORG

**60**-16/150





YC02618 BLK RED

55-16/145





## **MEN**



YC02619 BLK RED

58-15/150





YC02629 BLK RED

56-17/145





YC02631 BLK ORG

59-15/150











## **MEN**







cogani